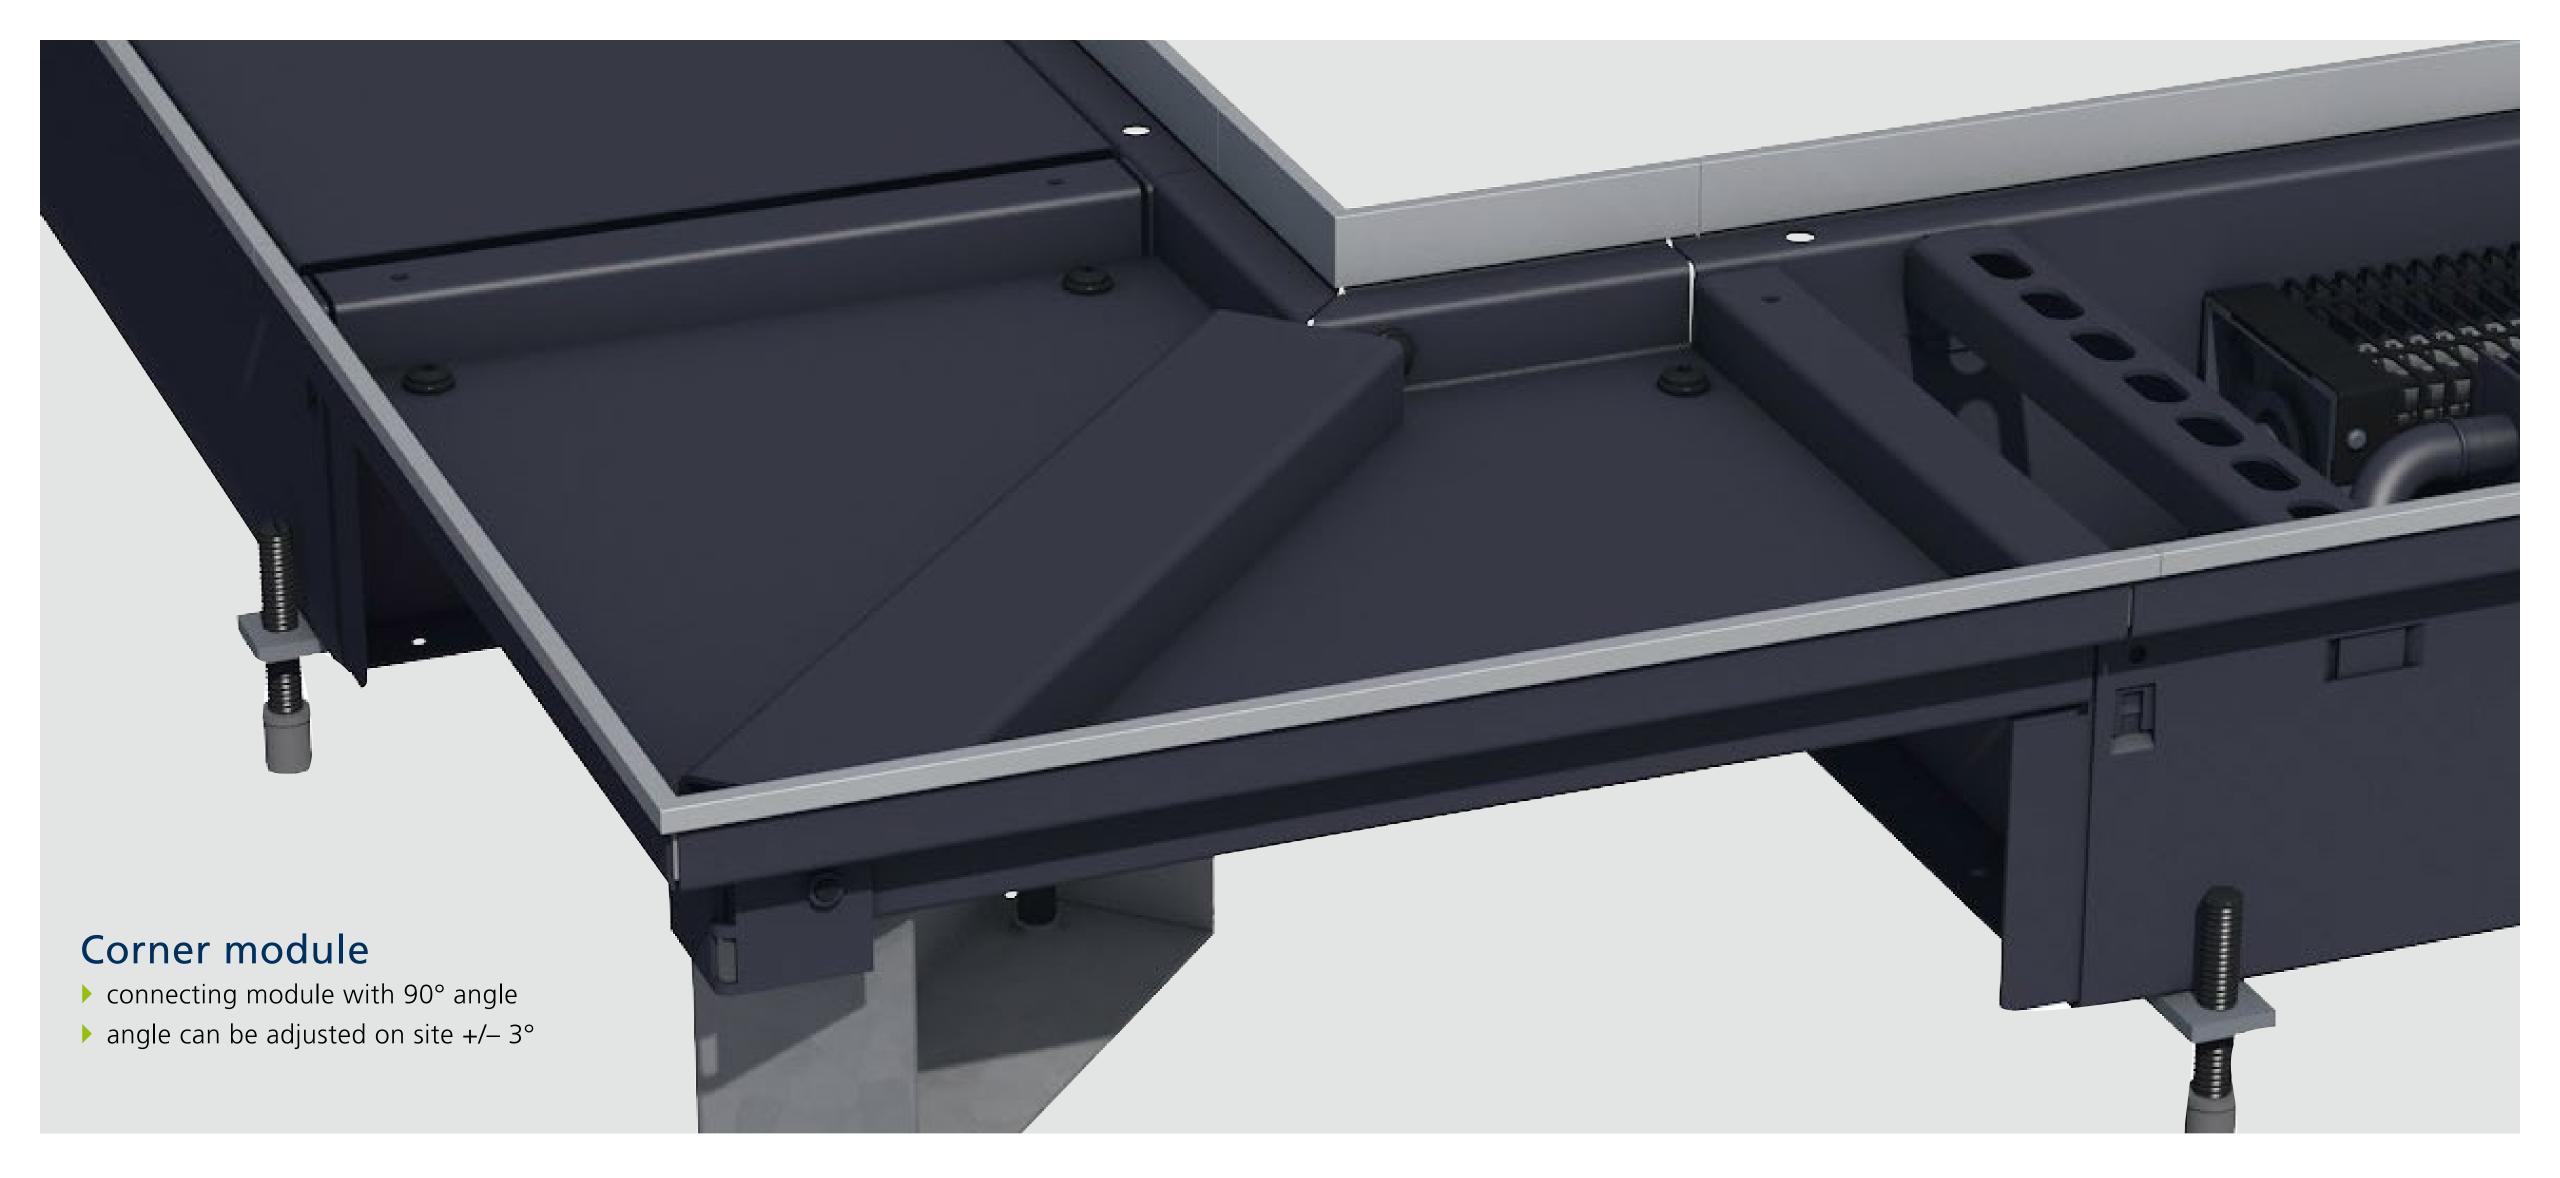

# On-site adjustment

You can adapt the Katherm modules on site with a few simple adjustments, compensating for construction tolerances during installation.

# End module for on-site adjustment with a sliding end section, possible angle adjustment by up to 5° for optimum fit against the wall