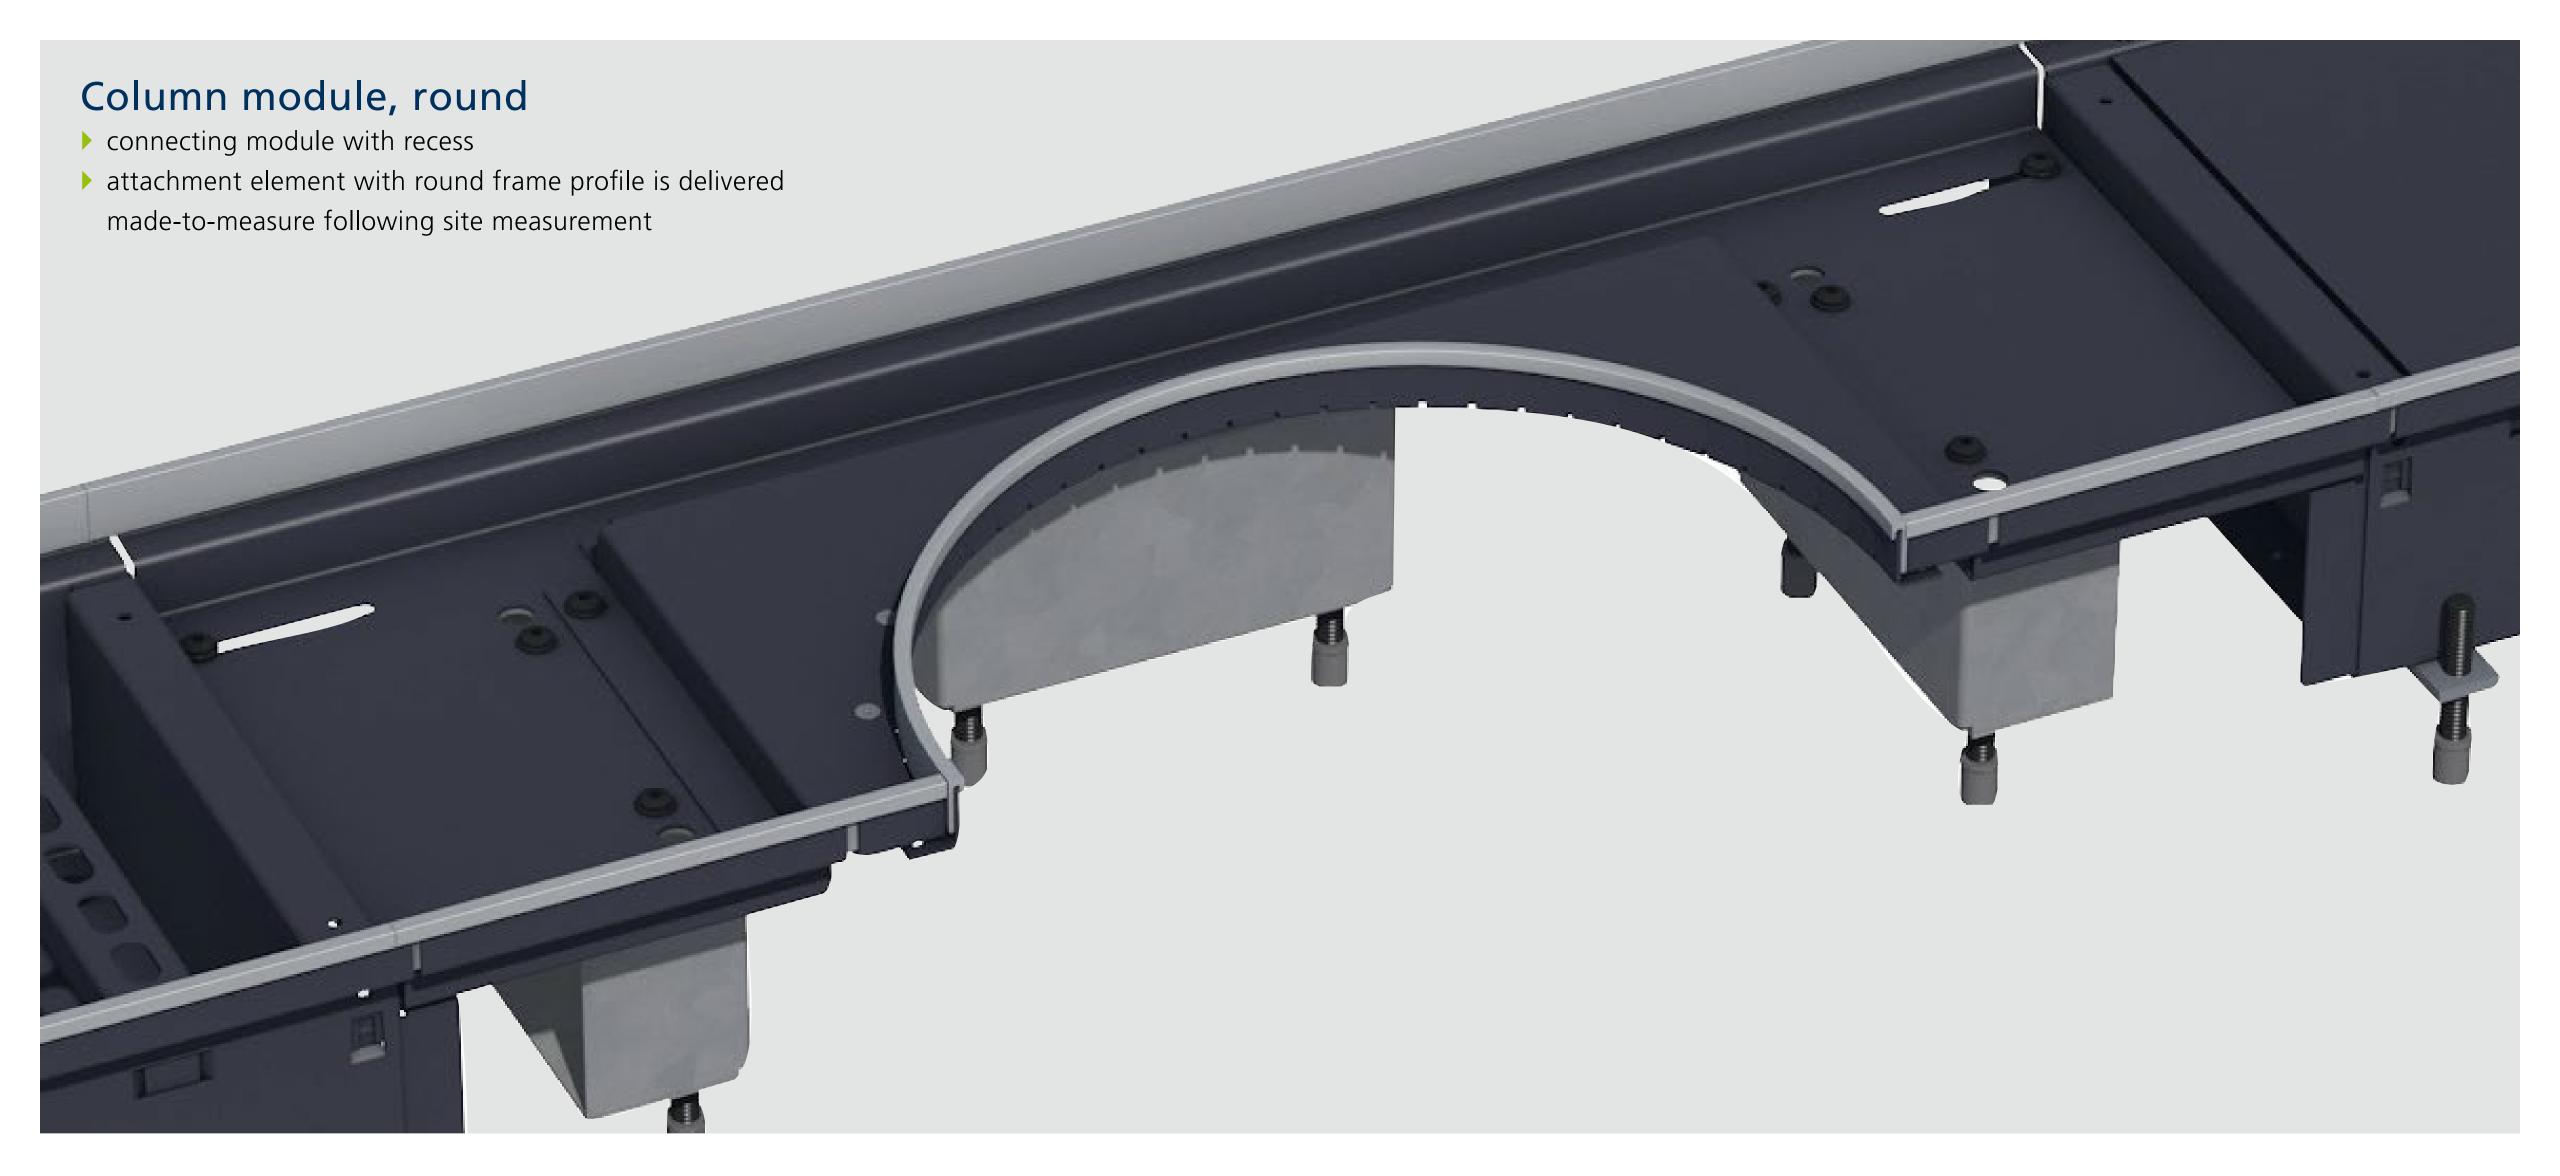

### Katherm modular system at a glance

# End module for on-site adjustment with a sliding end section, possible angle adjustment by up to 5° for optimum fit against the wall

### Features

- Mean Markets Combine Katherm trench heating with the Katherm modules
- B flat design, for the purpose of bridging cladding anchors
- or robust height adjustment for ease of adaptation
- Katherm modules can be cut to size on site
- grille support
- frame profile delivered separately