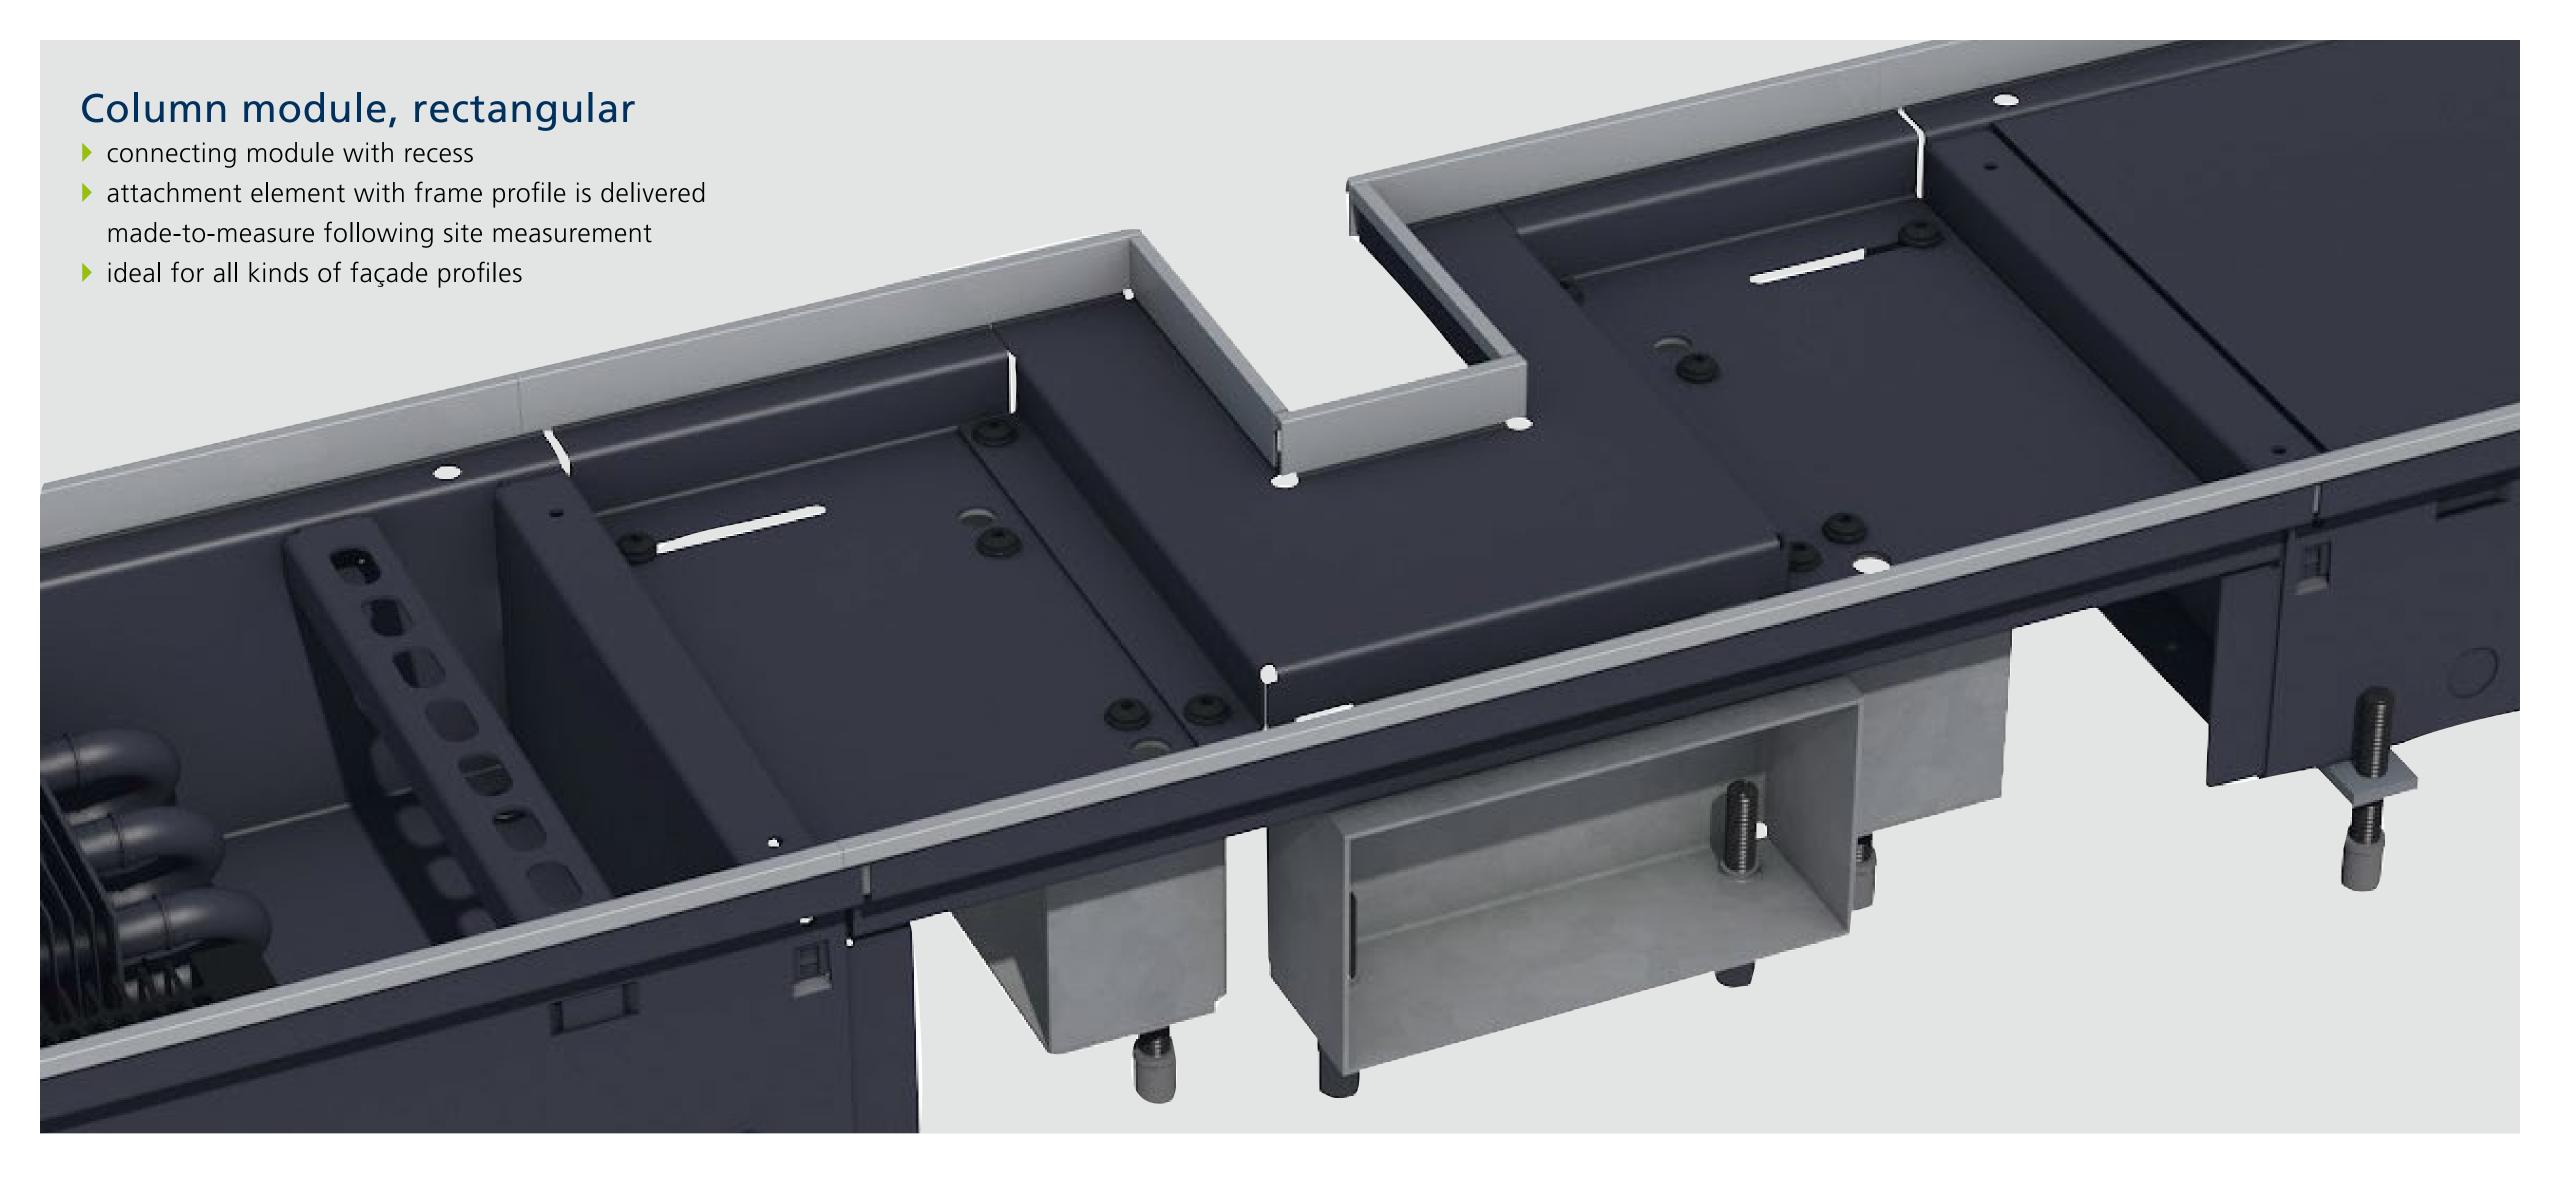

### Features

- Mean Markets Combine Katherm trench heating with the Katherm modules
- B flat design, for the purpose of bridging cladding anchors
- or robust height adjustment for ease of adaptation
- Katherm modules can be cut to size on site
- grille support
- frame profile delivered separately