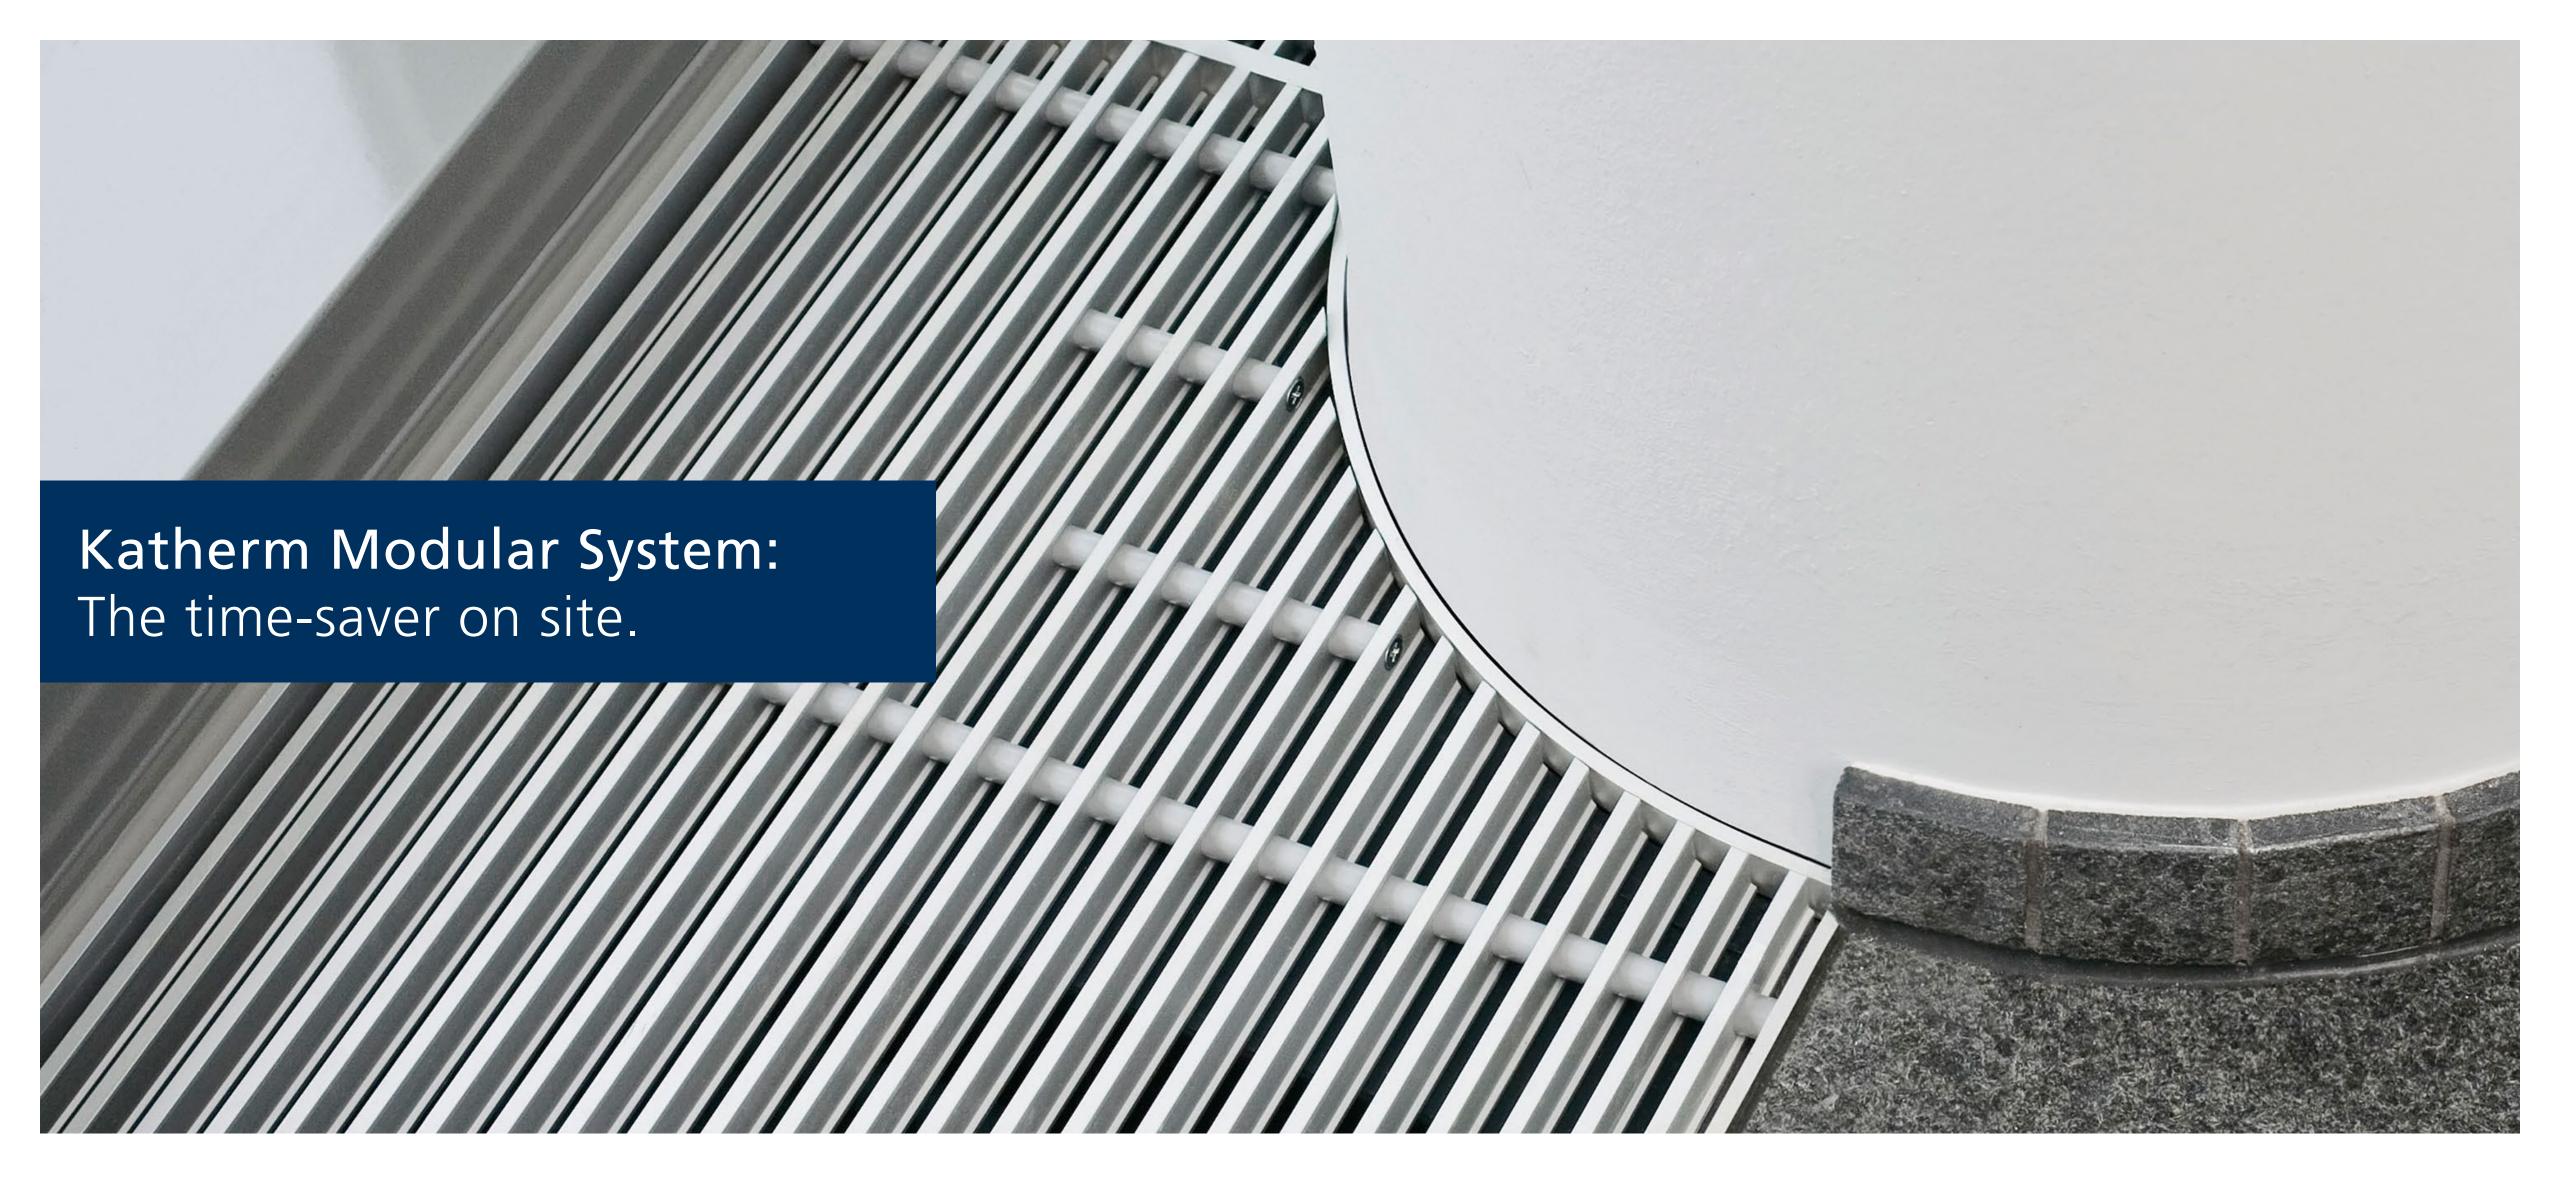

## The time-saver

Katherm trench heating can also be joined without previous site measurements to form an individual, made-to-measure solution, thanks to the Katherm Modular System. That way, you can benefit from shorter lead times and faster completion of your project on site.

# Time-saving in terms of project planning and installation

With the new Katherm Modular System from Kampmann you can now save on site measurements, even with the most challenging construction layout.