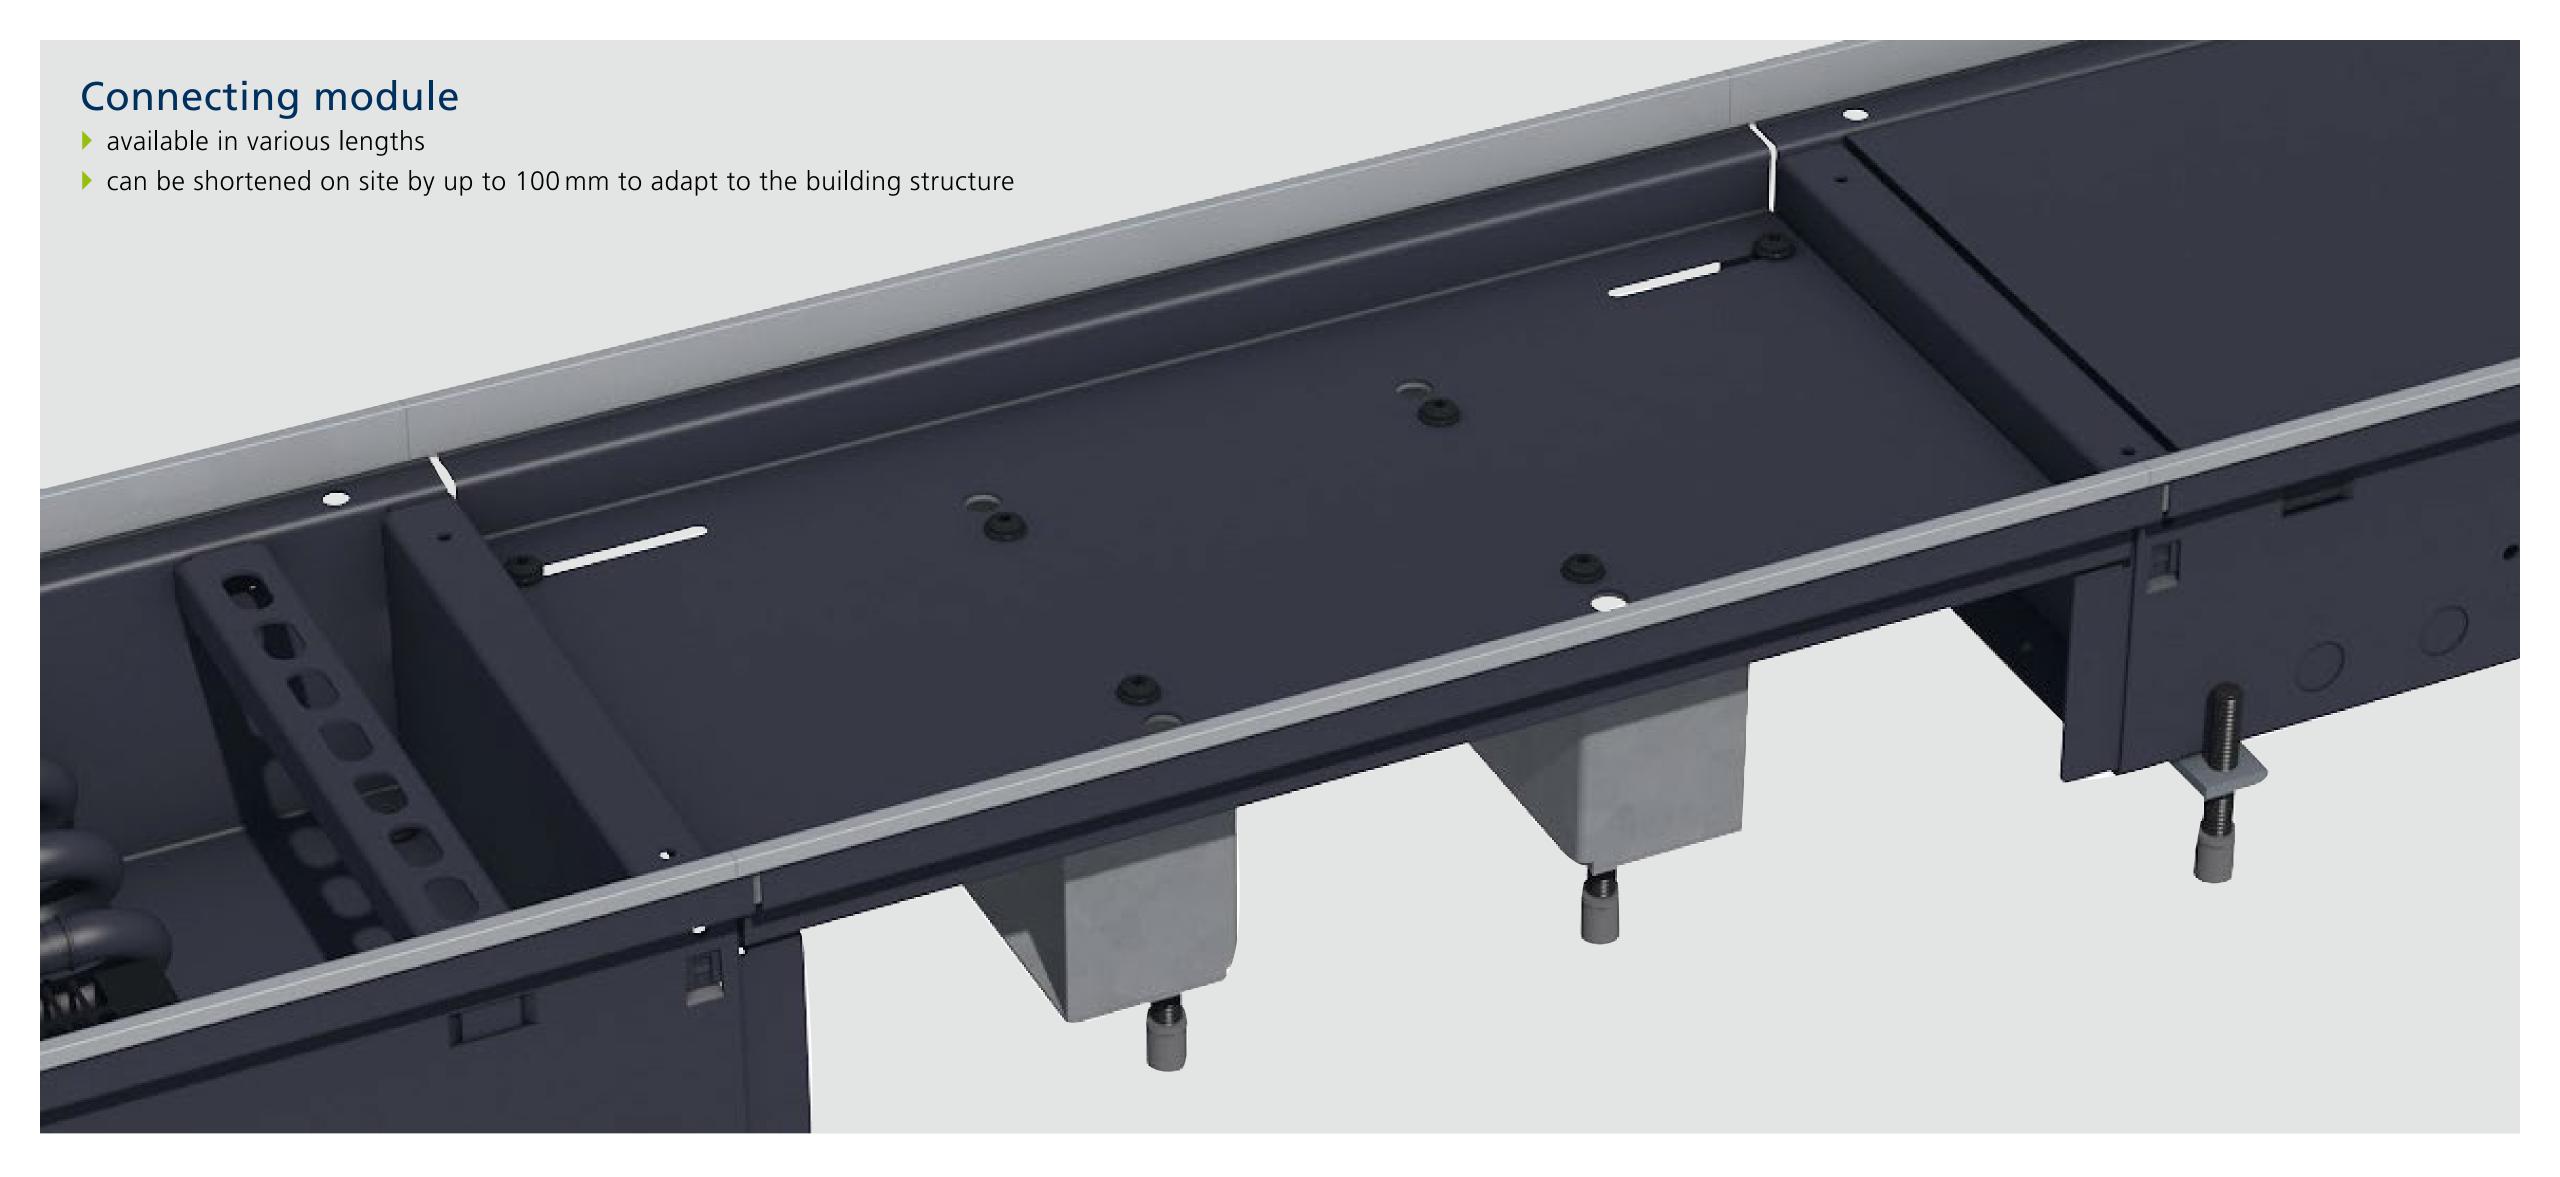

# On-site adjustment

You can adapt the Katherm modules on site with a few simple adjustments, compensating for construction tolerances during installation.

### Features

- Mean Markets Combine Katherm trench heating with the Katherm modules
- B flat design, for the purpose of bridging cladding anchors
- or robust height adjustment for ease of adaptation
- Katherm modules can be cut to size on site
- grille support
- frame profile delivered separately