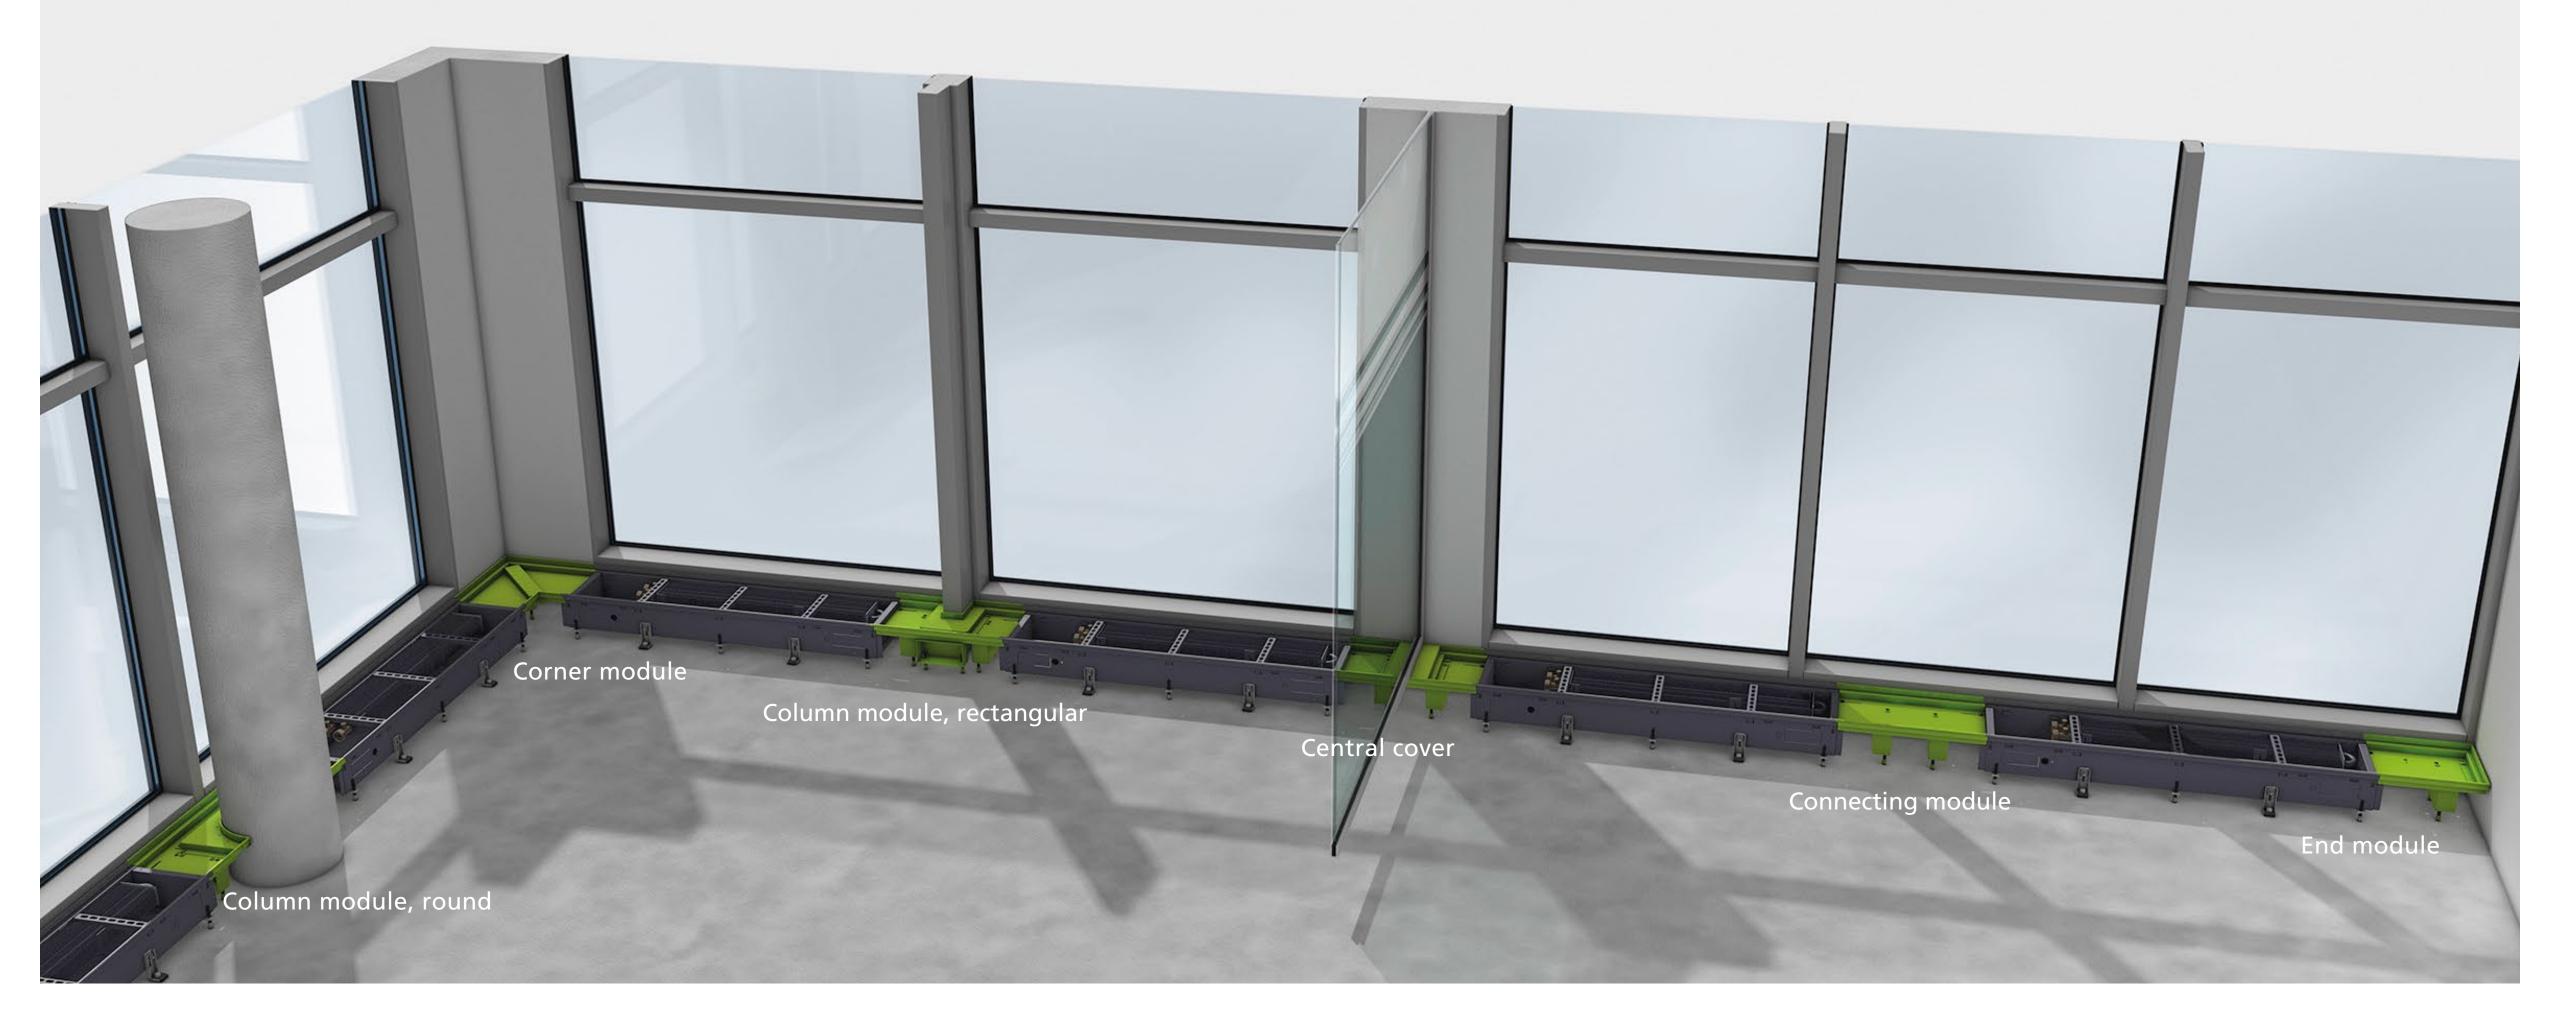

### The 'Dream Team'

In future combine Katherm trench heating with the new Katherm modules. A wide number of modules enables you to configure the system to suit conditions on site.

## The time-saver

Katherm trench heating can also be joined without previous site measurements to form an individual, made-to-measure solution, thanks to the Katherm Modular System. That way, you can benefit from shorter lead times and faster completion of your project on site.

# On-site adjustment

You can adapt the Katherm modules on site with a few simple adjustments, compensating for construction tolerances during installation.

### Katherm modular system at a glance