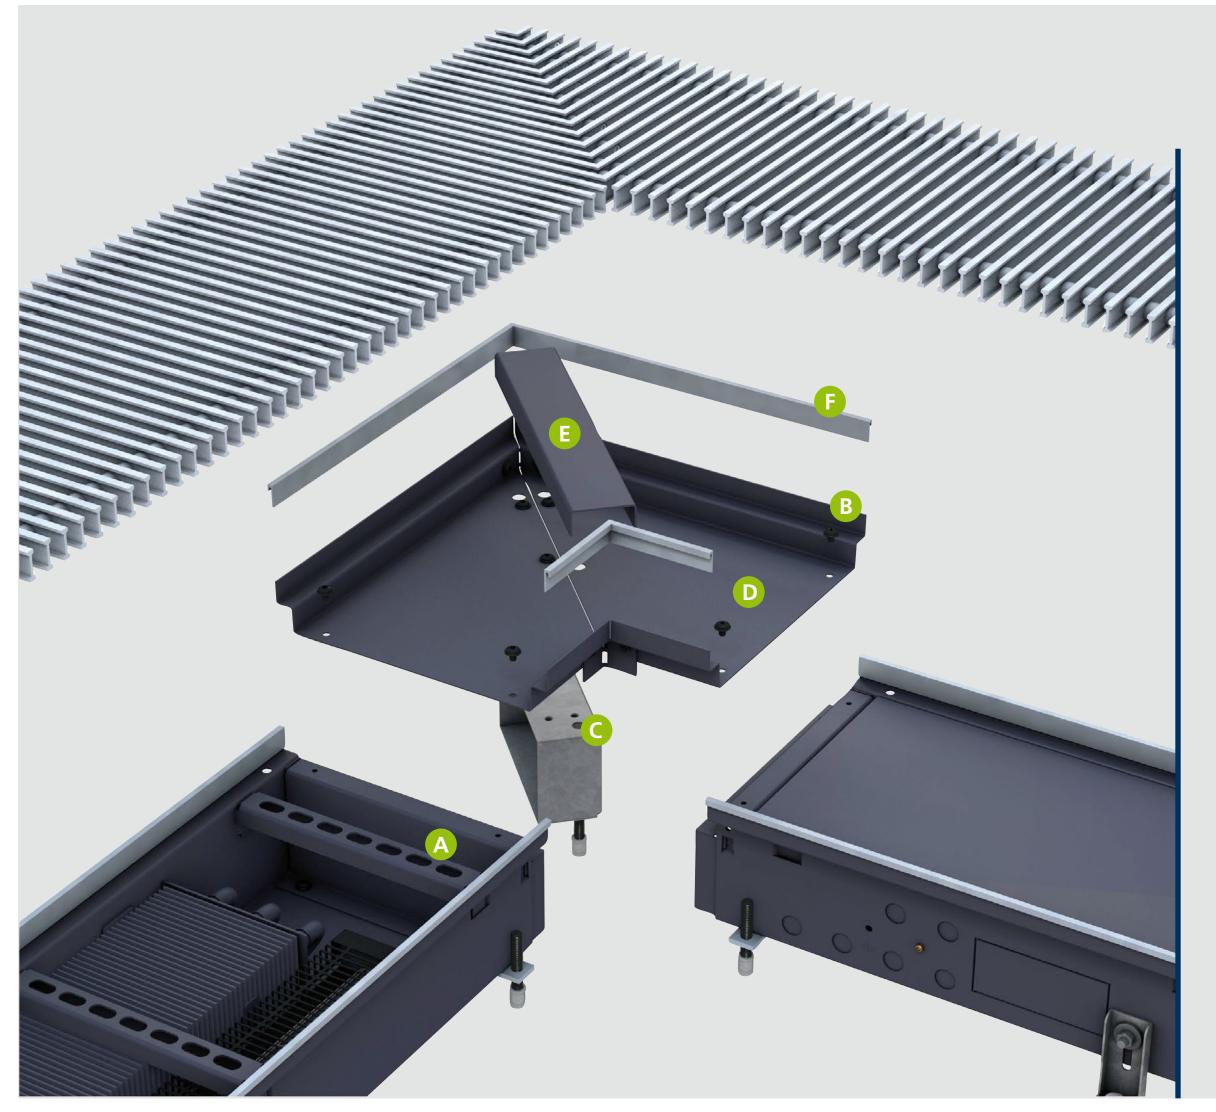

### Katherm modular system at a glance

# End module for on-site adjustment with a sliding end section, possible angle adjustment by up to 5° for optimum fit against the wall

### Features

- Mean Markets Combine Katherm trench heating with the Katherm modules
- B flat design, for the purpose of bridging cladding anchors
- or robust height adjustment for ease of adaptation
- Katherm modules can be cut to size on site
- grille support
- frame profile delivered separately