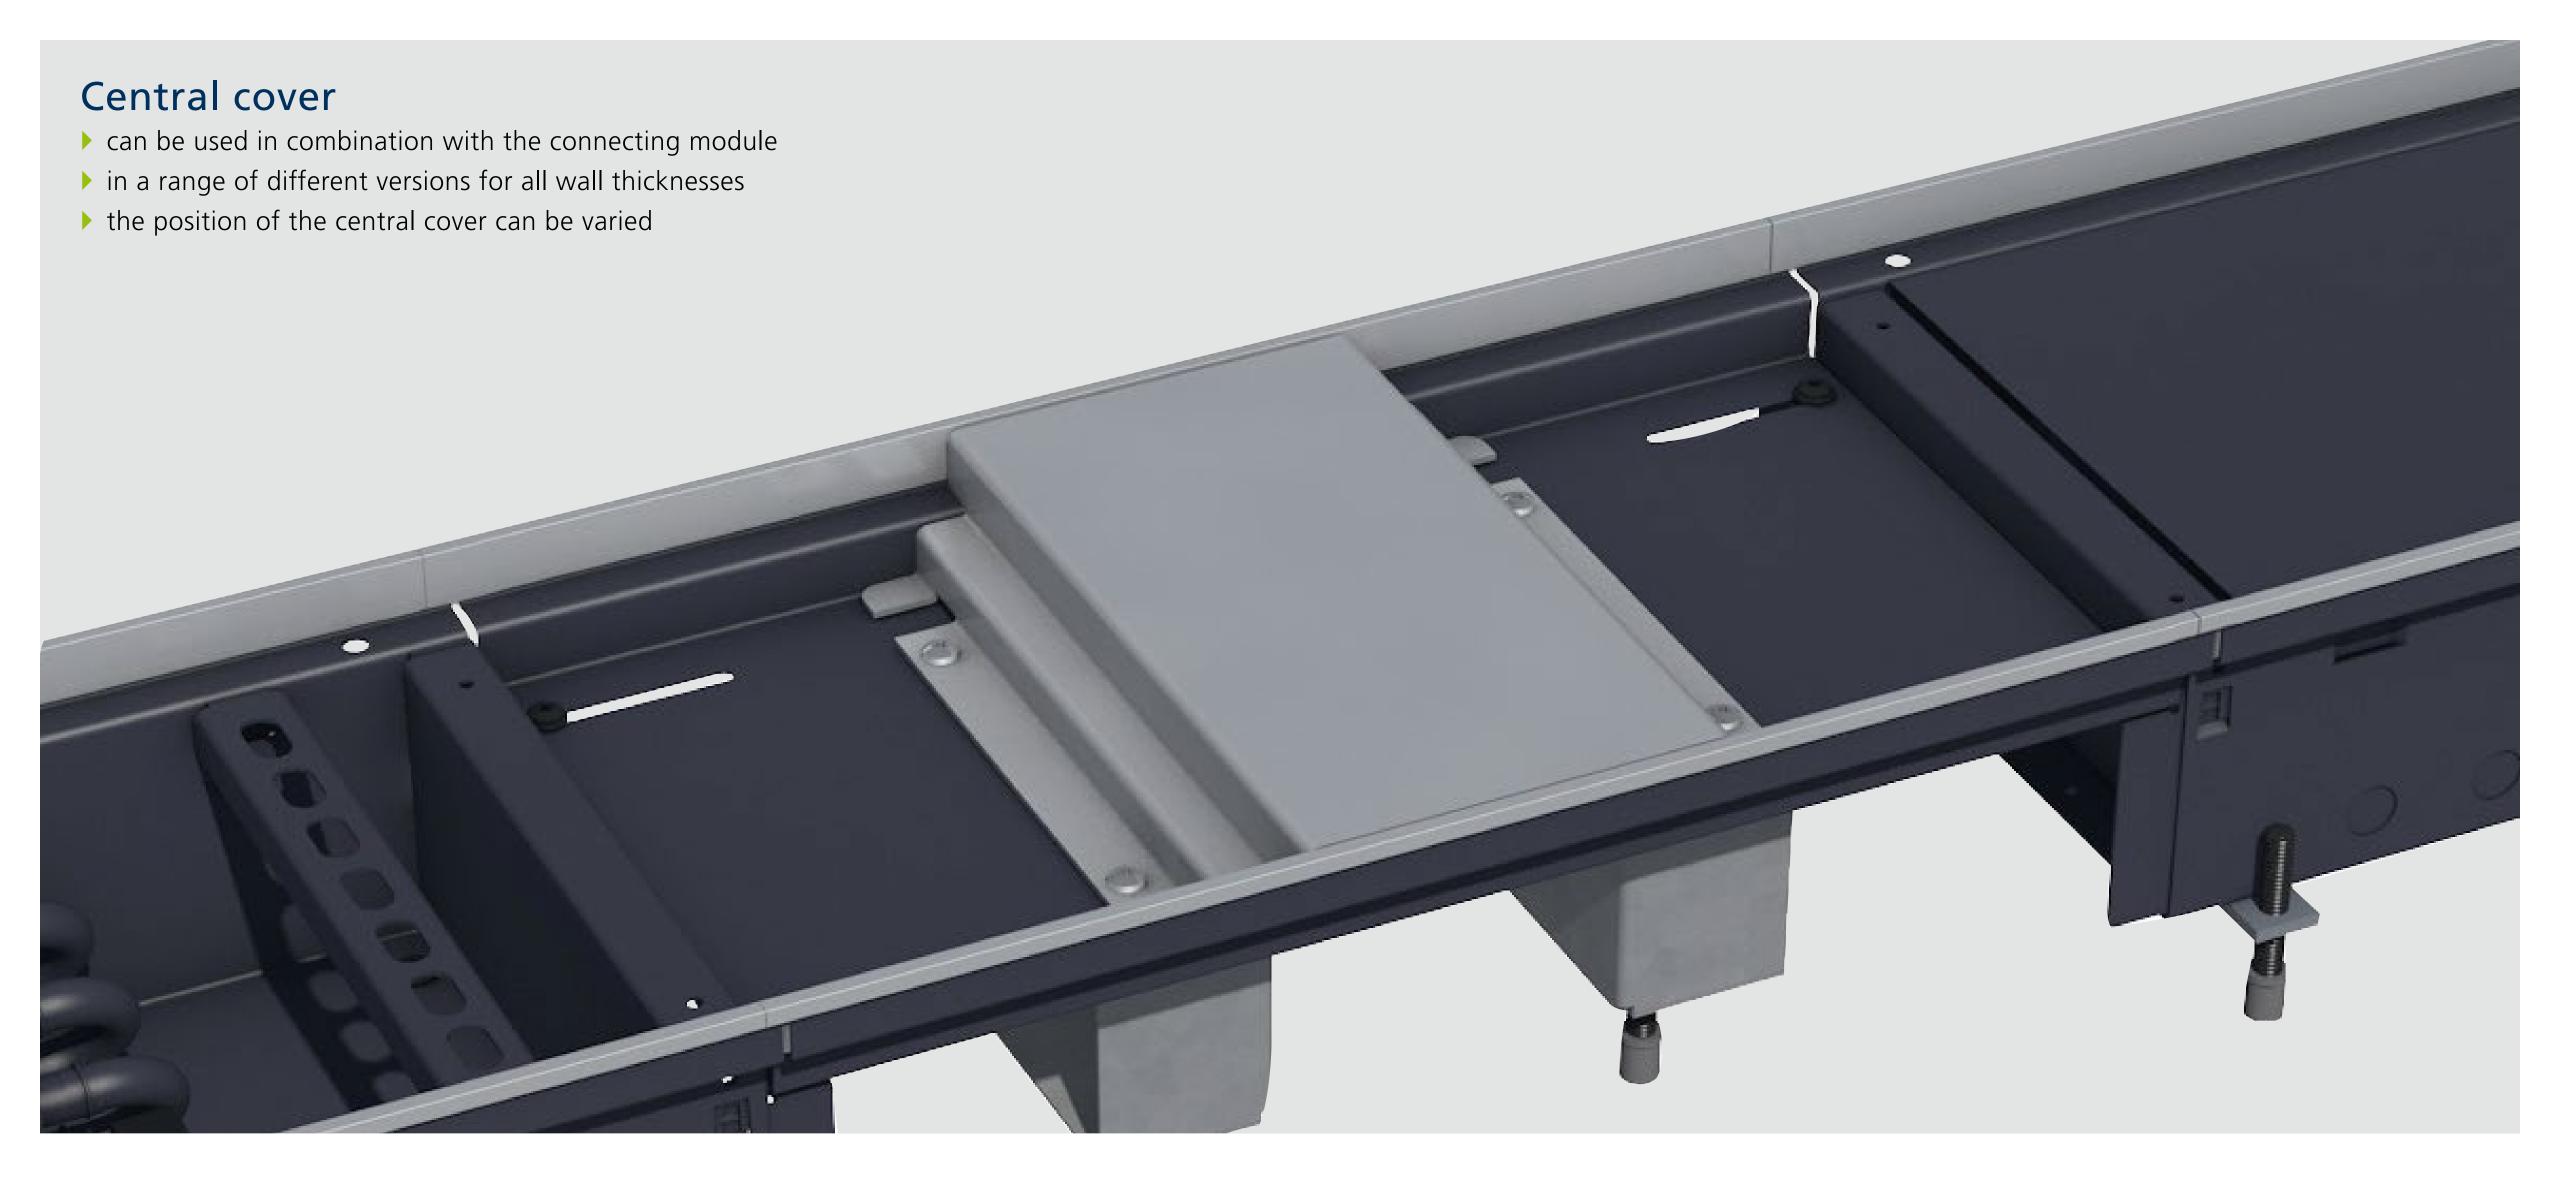

# End module for on-site adjustment with a sliding end section, possible angle adjustment by up to 5° for optimum fit against the wall

### Features

- Mean Markets Combine Katherm trench heating with the Katherm modules
- B flat design, for the purpose of bridging cladding anchors
- or robust height adjustment for ease of adaptation
- Katherm modules can be cut to size on site
- grille support
- frame profile delivered separately