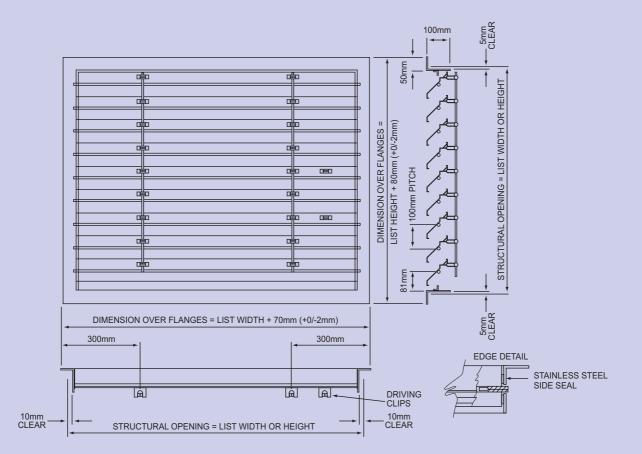

#### INTRODUCTION

Series WBL/100, is based upon the heavy duty blade profile series WG/100 and offers a range of Movable Blade Louvres suitable for manual, teleflex, motor or pneumatic control. The unit comprises of 2mm extruded aluminium louvres on 100mm centres arranged at 45° in the open position for maximum weather performance and an optimum 50% free area. The Louvres are supported on Cadmium Plated Steel Spindles mounted in Oilite self lubricating bearings for maintenance free operation and are parallel linked together at the rear. Available in a flanged border frame only, the unit can be selected with standard birdguard and insect screen accessories and arranged for part intake/discharge if required.

#### **FIXING**

The standard method is flange screw or bolt fixing dependant upon the units size and the aperture construction. All units are therefore dispatched without fixing holes to allow for appropriate fixing on site. Flanges can be supplied with fixing holes on request.