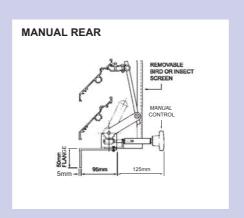

#### **SERIES OPTIONS**

WBL/100/MF: Manually operated from front WBL/100/MR: Manually operated from rear

WBL/100/TF: Teleflex operated

WBL/100/EO: Unit supplied complete with belimo on/off, modulating or spring return motor (24v DC or 240v AC) WBL/100/PO: Unit supplied complete with Festo Pneumatic