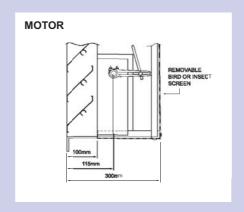

#### **SERIES OPTIONS**

WBL/100/MF: Manually operated from front WBL/100/MR: Manually operated from rear

WBL/100/TF: Teleflex operated

WBL/100/EO: Unit supplied complete with belimo on/off, modulating or spring return motor (24v DC or 240v AC) WBL/100/PO: Unit supplied complete with Festo Pneumatic