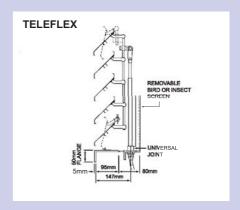

#### **SERIES OPTIONS**

WBL/100/MF: Manually operated from front WBL/100/MR: Manually operated from rear

WBL/100/TF: Teleflex operated

WBL/100/EO: Unit supplied complete with belimo on/off, modulating or spring return motor (24v DC or 240v AC) WBL/100/PO: Unit supplied complete with Festo Pneumatic