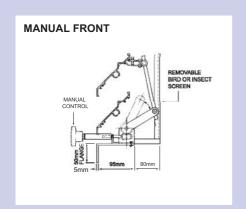

#### **SERIES OPTIONS**

WBL/100/MF: Manually operated from front WBL/100/MR: Manually operated from rear

WBL/100/TF: Teleflex operated

WBL/100/EO: Unit supplied complete with belimo on/off, modulating or spring return motor (24v DC or 240v AC) WBL/100/PO: Unit supplied complete with Festo Pneumatic