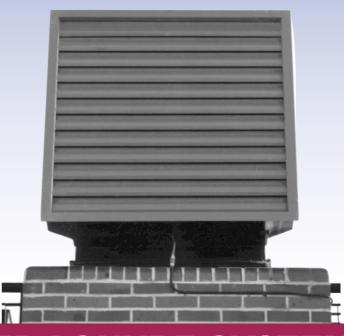

#### INTRODUCTION

Series WBL/100, is based upon the heavy duty blade profile series WG/100 and offers a range of Movable Blade Louvres suitable for manual, teleflex, motor or pneumatic control. The unit comprises of 2mm extruded aluminium louvres on 100mm centres arranged at 45° in the open position for maximum weather performance and an optimum 50% free area. The Louvres are supported on Cadmium Plated Steel Spindles mounted in Oilite self lubricating bearings for maintenance free operation and are parallel linked together at the rear. Available in a flanged border frame only, the unit can be selected with standard birdguard and insect screen accessories and arranged for part intake/discharge if required.