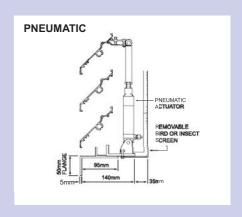

#### **SERIES OPTIONS**

WBL/100/MF: Manually operated from front WBL/100/MR: Manually operated from rear

WBL/100/TF: Teleflex operated

WBL/100/EO: Unit supplied complete with belimo on/off, modulating or spring return motor (24v DC or 240v AC) WBL/100/PO: Unit supplied complete with Festo Pneumatic

actuator to suit standard pressure ranges.