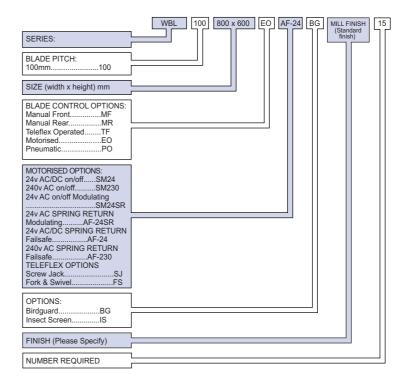

#### **SERIES OPTIONS**

WBL/100/MF: Manually operated from front WBL/100/MR: Manually operated from rear

WBL/100/TF: Teleflex operated

WBL/100/EO: Unit supplied complete with belimo on/off, modulating or spring return motor (24v DC or 240v AC) WBL/100/PO: Unit supplied complete with Festo Pneumatic

actuator to suit standard pressure ranges.

#### **SIZE RANGE**

Manual and Teleflex Operation 400 x 400 up to 1000 x 1000 Motor and Pneumatic Operation 400 x 400 up to 1800 x 2000

For units over this size multiple assemblies can be supplied with each module requiring individual actuation.